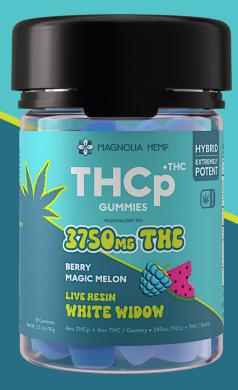

## THC PHIC

\*EQUIVALENT TO:

## 3750m TIIS

Naturally colored with Blue Spirulinal

BERRY
MAGIC MELON

LIVE RESIN
WHITE WIDOW

4mg THCp + 4mg THC / Gummy 240mg THCp + THC / Bottle

SKU: TCP101

LOUISIANA OWNED
LOUISIANA CANE SUGAR
VEGAN + GLUTEN FREE

## THCp is potentially 33x stronger than THC

**THC+THCp Gummy** Our strongest THCp gummy in a delicious Berry Magic Melon flavor, is guaranteed to light up your mind and your taste buds! In 2019, researchers discovered tetrahydrocannabiphorol (THCp); initial research suggests that THCp is 33 times more active than THC on the CB1 receptor and up to 10 times more active on the CB2 receptor compared to THC. That means this gummy PACKS A PUNCH.... hence the "Equivalent to" estimation.