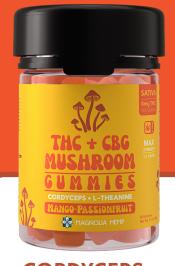

## THC+ MUSHROOM GUMMIES

ONLY 2G SUGAR PER GUMMY + COLORED WITH JUICES & SPICES!

+ FRUITING BODY EXTRACTS + L-THEANINE

SATIVA THC+CBG 1:1 RATIO

MANGO-PASSIONFRUIT

HYBRID THC+CBD 1:1 RATIO

STRAWBERRY KIWI

INDICA THC+CBN 2:1 RATIO

## **CORDYCEPS**

improve energy levels, athletic performance, and immune function, reduce inflammation, and benefit heart, respiratory, and kidney health

enhance cognitive function and memory, support nerve growth and repair, promote emotional balance, reduce inflammation, and boost immunity

**1:1 Ratio of THC:CBG, THC:CBD, & THC:CBN** Our THC+Mushroom Gummies come in Sativa, Hybrid, and Indica, and intentionally utilize CBG, CBD, and CBN, respectively, along with the most compatible medicinal mushroom extracts to create connoisseur craft gummies that satisfy on every level.