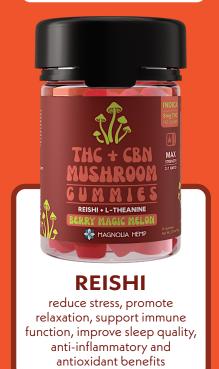

## THC+ MUSHROOM GUMMIES

ONLY 2G SUGAR PER GUMMY + COLORED WITH JUICES & SPICES!

+ FRUITING BODY EXTRACTS + L-THEANINE

SATIVA THC+CBG 1:1 RATIO

MANGO-PASSIONFRUIT

HYBRID THC+CBD 1:1 RATIO

STRAWBERRY KIWI

INDICA THC+CBN 2:1 RATIO

BERRY MAGIC MELON

**1:1 Ratio of THC:CBG, THC:CBD, & THC:CBN** Our THC+Mushroom Gummies come in Sativa, Hybrid, and Indica, and intentionally utilize CBG, CBD, and CBN, respectively, along with the most compatible medicinal mushroom extracts to create connoisseur craft gummies that satisfy on every level.