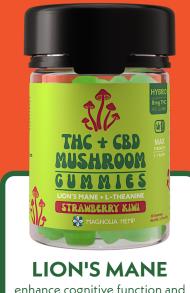

## THC+ MUSHROOM GUMMIES

ONLY 2G SUGAR PER GUMMY + COLORED WITH JUICES & SPICES!

+ FRUITING BODY EXTRACTS + L-THEANINE

SATIVA THC+CBG 1:1 RATIO

MANGO-PASSIONFRUIT

HYBRID THC+CBD 1:1 RATIO

STRAWBERRY KIWI

INDICA THC+CBN 2:1 RATIO

**1:1 Ratio of THC:CBG, THC:CBD, & THC:CBN** Our THC+Mushroom Gummies come in Sativa, Hybrid, and Indica, and intentionally utilize CBG, CBD, and CBN, respectively, along with the most compatible medicinal mushroom extracts to create connoisseur craft gummies that satisfy on every level.