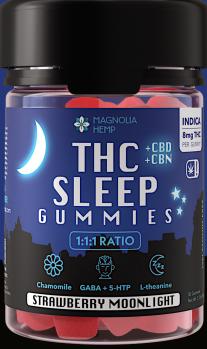

## THC SLEEP+CBN

9LB HAMMER
INDICA
LIVE RESIN
8mg THC / Gummy

SKU: SPY101 - 30 count SPY111 - 5 count

Falling asleep should feel good. Now it does... with our expertly formulated THC, CBN, and CBD Sleep Gummies.

**1:1:1 Ratio of THC:CBN:CBD** Our sleep formula incorporates THC, CBN (dubbed "the sleep cannabinoid"), and CBD to engage key endocannabinoid pathways, facilitating relaxation and sleep. Enjoy restful Zzz's without melatonin and awaken rejuvenated and prepared for your day.

**GABA + 5-HTP** By utilizing the calming effects of GABA, a vital neurotransmitter, and the mood-regulating properties of 5-HTP, a serotonin precursor, these gummies promote relaxation and regulate sleep-wake cycles, ensuring restful nights. In a 2010 study, combining 5-HTP and GABA notably shortened sleep onset time, increased sleep duration, and enhanced sleep quality. pubmed.ncbi.nlm.nih.gov/19417589/

**Chamomile Extract & L-theanine** Studies suggest chamomile extract reduces sleep onset time and enhances overall sleep duration. L-theanine, found in tea leaves, increases alpha brain waves while also boosting GABA, serotonin, and dopamine production to enhance relaxation and sleep quality. ncbi.nlm.nih.gov/pmc/articles/PMC2995283/